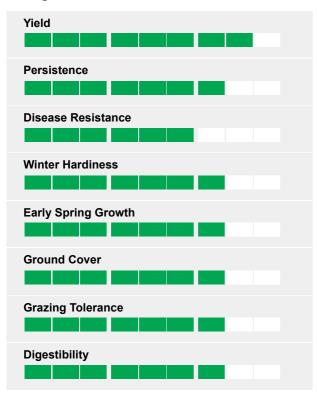

Based only on diploid species and providing a high quality hay or haylage. A longer term mixture this will produce a finer hay than the HayMax short term mixture.

- 5 years duration for hay and haylage
- Timothy inclusion makes this very palatable
- Good disease resistance
- Diploids only for even conditioning